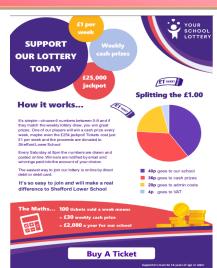

#### How the lottery works

£1 per ticket

That's right, unlike many other lotteries, our lottery tickets are only £1 per week.

Help us do more

A big thank you to everyone for your continued support of our PSA