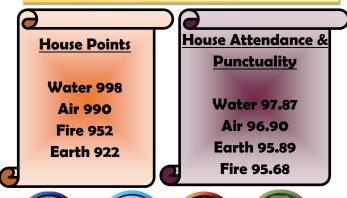

Children have been working exceptionally hard and our celebration assembly on Monday was bursting with achievements. Each house continues to have an attendance & punctuality celebration, and this reflects the school's drive to ensure children meet their potential. The guidance from DfE to head teachers regarding attendance is very clear. At consultation we will be able to provide you with your child's information.

## House Points and Attendance W/E 01.10.21